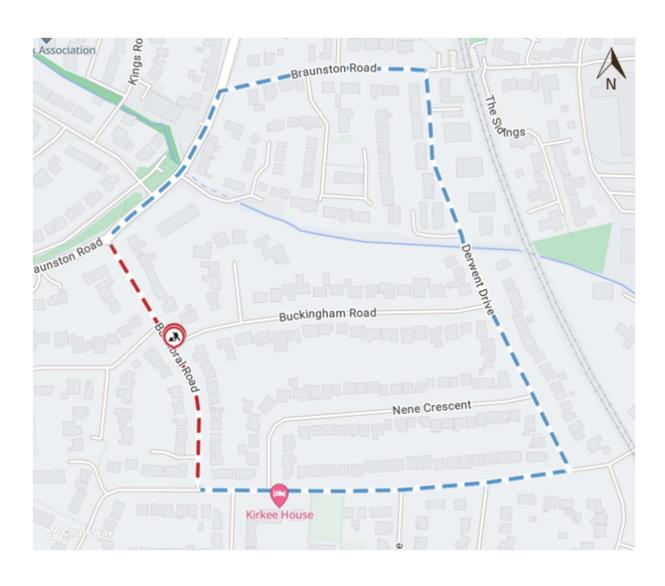

The effect of the order will be that during the dates and times specified below all vehicles will be prohibited from proceeding along the length of road known as Balmoral Road while Thomas Bow, on behalf of RCC, carry out surfacing works.

The duration of the Closure shall be as follows: from 23rd October 2024 to 24th October 2024

The alternative route during the closure will be via the route shown on the attached plan and as shown on https://one.network

The alternative route during the closure will be via the following streets: Braunston Road, Derwent Drive and Welland Way with a reciprocal route.

Reasonable facilities will be provided to allow access to adjacent premises while the work is being carried out.