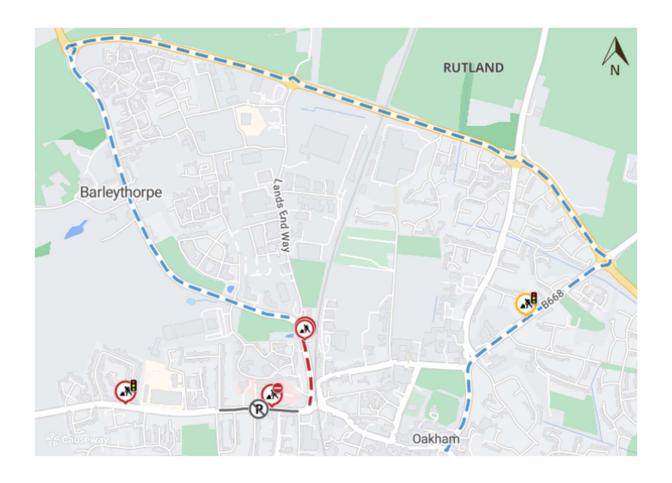

The effect of the order will be that during the dates and times specified below all vehicles will be prohibited from proceeding along the length of road known as Barleythorpe Road while Thomas Bow, on behalf of RCC, carry out resurfacing works.

The duration of the Closure shall be as follows: from 21st October 2024 to 22nd October 2024

The alternative route during the closure will be via the route shown on the attached plan and as shown on https://one.network

The alternative route during the closure will be via the following streets: Barleythorpe Road, Main Road, Barleythorpe Roundabout, Burley Park Way, Lands End Roundabout, Ashwell Road, Burley Road and High Street with a reciprocal route.