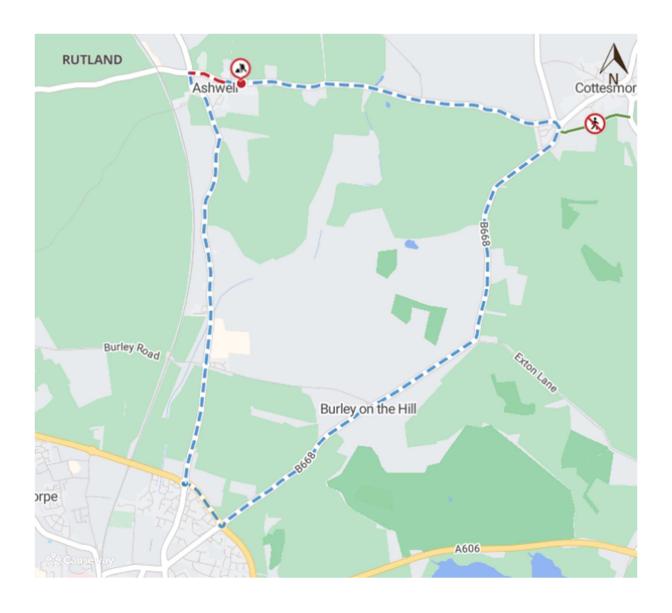

The effect of the order will be that during the dates and times specified below all vehicles will be prohibited from proceeding along the length of road known as Cottesmore Road while Thomas Bow, on behalf of RCC, complete surfacing works.

The duration of the Closure shall be as follows: from 30th September 2024 to 2nd October 2024

The alternative route during the closure will be via the route shown on the attached plan and as shown on https://one.network

The alternative route during the closure will be via the following streets: Cottesmore Road, Ashwell Road, Burley Road, Langham Lane, Oakham Road, Burley Park Way and Brookdene with a reciprocal route.