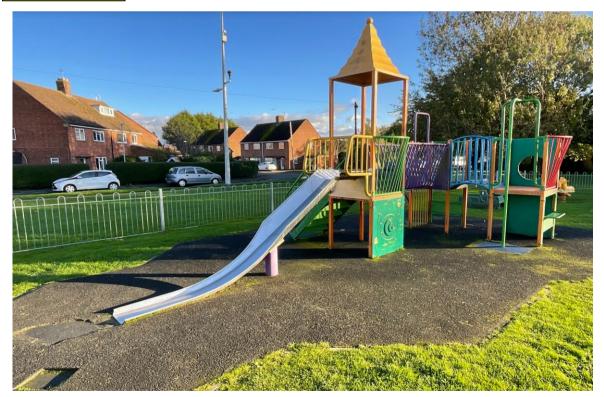

|               | Very Low | Low | Moderate | High | Very High |
|---------------|----------|-----|----------|------|-----------|
| Risk<br>Table | VL       | L   | М        | н    | νн        |

Item of Equipment-Multiplay Unit

Manufacturer – Wicksteed

Installation Date – 2004

Findings – Rubber Wetpour safety surface very slippery also wearing at the bottom of slide. There is shrinkage, separation from concrete edge, also the Wetpour is raised at the edge creating a trip hazard. Recommend repairing