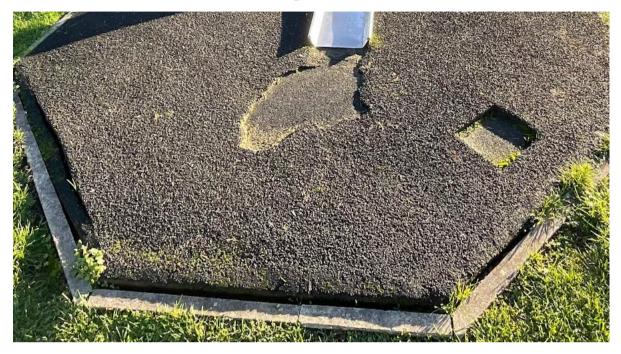

Manufacturer – Wicksteed

Installation Date – 2004

Findings – Rubber Wetpour safety surface very slippery also wearing at the bottom of slide. There is shrinkage, separation from concrete edge, also the Wetpour is raised at the edge creating a trip hazard. Recommend repairing