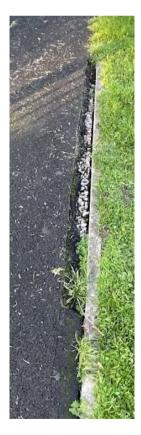

Manufacturer – Wicksteed

Installation Date – 2004

Findings – Rubber Wetpour safety surface very slippery also wearing at the bottom of slide. There is shrinkage, separation from concrete edge, also the Wetpour is raised at the edge creating a trip hazard. Recommend repairing