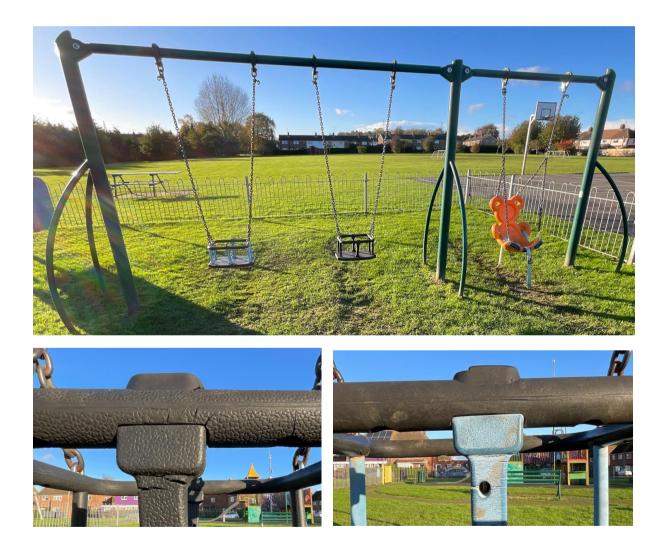

Ridlington Park Farm, Holygate Road, Ridlington, Rutland LE15 9AR 01572 759411 www.playscapeplaygrounds.co.uk sales@playscapeplaygrounds.co.uk Registered In England Number 9717529 VAT 238 8112 03

Item of Equipment-Toddler swing

Manufacturer – Wicksteed

Installation Date – 2012

Findings – The surface was wet and slippery, recommend monitoring weekly during winter months. Both cradle seats show small cracks appearing on centre support straps