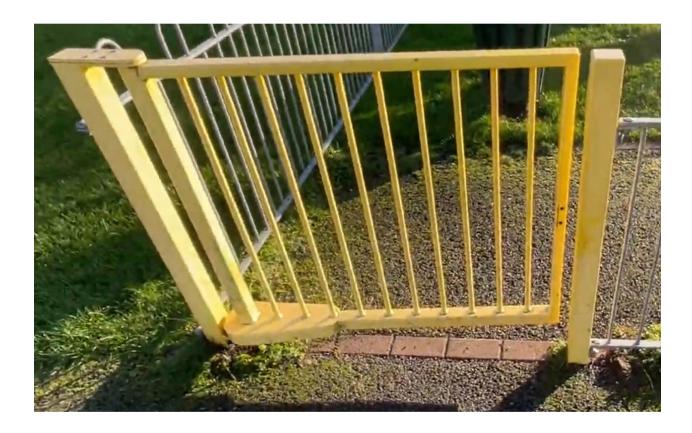

Ridlington Park Farm, Holygate Road, Ridlington, Rutland LE15 9AR 01572 759411 www.playscapeplaygrounds.co.uk sales@playscapeplaygrounds.co.uk Registered In England Number 9717529 VAT 238 8112 03

Item of Equipment- Entrance Gate

Manufacturer – Prosafe

Installation Date – Unknown

Findings – Gate closes to quickly maintenance recommended, gate should close between 4-8 seconds. Also slam plate missing.

Risk - Low

Page | 11

Ridlington Park Farm, Holygate Road, Ridlington, Rutland LE15 9AR 01572 759411