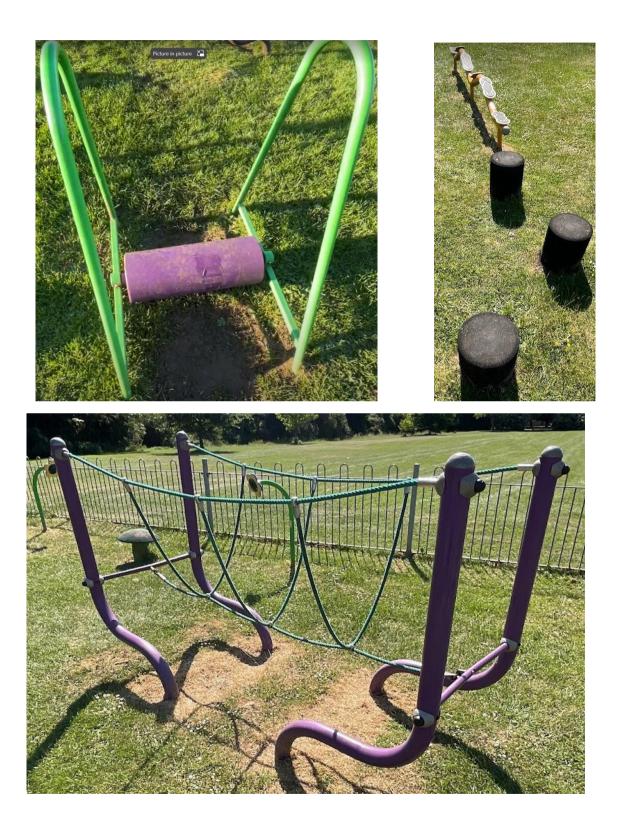

Item of Equipment- Steel Trim Trail

Manufacturer – Wicksteed

Installation Date – 2012

Findings – The log roll is very stiff. Rolling barrel extremely squeaky and dry, All of the stepping logs next to the log roll are slightly loose in the ground. All three items would benefit from some maintenance.

Ridlington Park Farm, Holygate Road, Ridlington, Rutland LE15 9AR 01572 759411 www.playscapeplaygrounds.co.uk sales@playscapeplaygrounds.co.uk Registered In England Number 9717529 VAT 238 8112 03

Page | 10