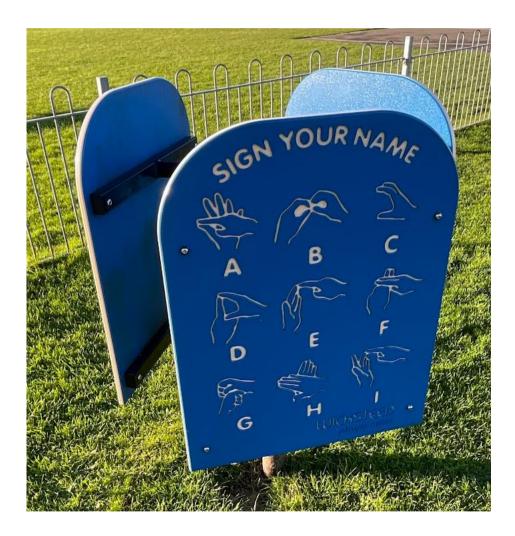

Item of Equipment- Sign Your Name Activity Panel

Manufacturer – Wicksteed

Installation Date – 2012 Findings – None