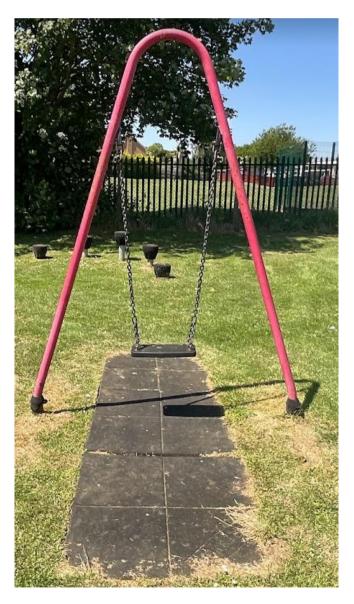

**Item of Equipment- 1Bay 1 Seat Swing** 

Manufacturer - SMP

**Installation Date - Unknown** 

Findings – Rubber tiles are prone to getting extremely slippery during autumn / winter months. Recommend monitoring weekly during these months.