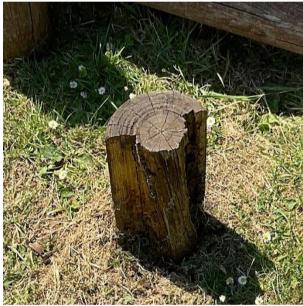

## **Item of Equipment-Timber Trim Trail**

**Manufacturer – Unknown** 

Installation Date - 2006

Findings – Many parts of the trim trail are showing signs of wear and tear, timbers are rotting and need replacing as soon as possible please see photos.

Risk – Low

Ridlington Park Farm, Holygate Road, Ridlington, Rutland LE15 9AR 01572 759411

www.playscapeplaygrounds.co.uk sales@playscapeplaygrounds.co.uk

Registered In England Number 9717529 VAT 238 8112 03