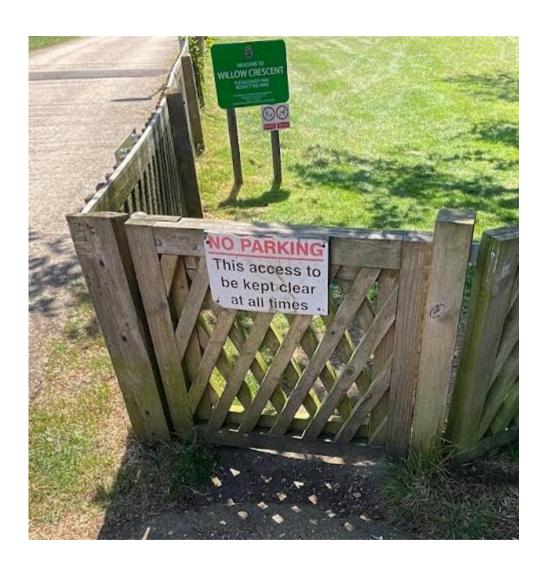

## **Item of Equipment- Wooden Entrance Gate**

**Manufacturer – Unknown** 

**Installation Date - Unknown** 

Findings – This gate closes much too quickly. Recommended speed for gate closure is between 4-8 seconds.

Risk – Low