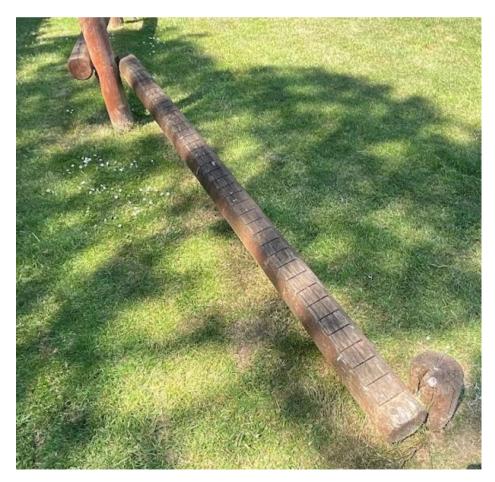

## **Item of Equipment-Timber Trim Trail**

**Manufacturer – Unknown** 

Installation Date - 2006

Findings – Many parts of the trim trail are showing signs of wear and tear, timbers are rotting and need replacing as soon as possible please see photos.

Risk – Low

Ridlington Park Farm, Holygate Road, Ridlington, Rutland LE15 9AR 01572 759411

www.playscapeplaygrounds.co.uk sales@playscapeplaygrounds.co.uk

Registered In England Number 9717529 VAT 238 8112 03