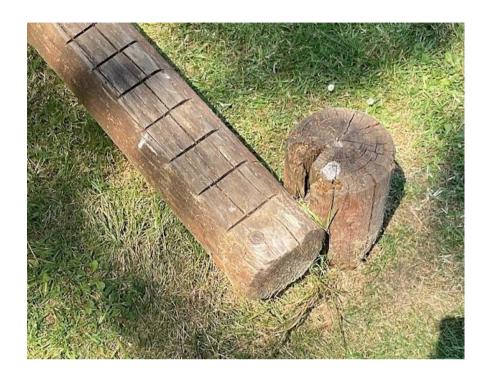

## **Item of Equipment-Timber Trim Trail**

**Manufacturer – Unknown** 

Installation Date - 2006

Findings – Many parts of the trim trail are showing signs of wear and tear, timbers are rotting and need replacing as soon as possible please see photos.

Risk – Low

Ridlington Park Farm, Holygate Road, Ridlington, Rutland LE15 9AR 01572 759411

www.playscapeplaygrounds.co.uk sales@playscapeplaygrounds.co.uk

Registered In England Number 9717529 VAT 238 8112 03