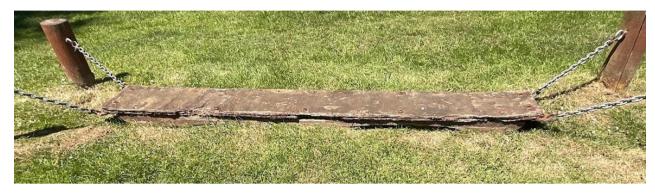

## **Item of Equipment-Timber Trim Trail**

**Manufacturer – Unknown** 

Installation Date - 2006

Findings – Many parts of the trim trail are showing signs of wear and tear, timbers are rotting and need replacing as soon as possible please see photos.