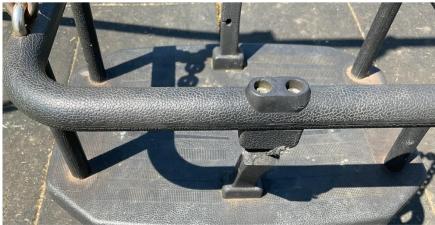

#### Item of Equipment-1 Bay 2 Cradle Seat Swing

**Manufacturer - Wicksteed** 

Installation Date - Unknown

Findings – Left hand cradle seat rubber support strap has broken exposing inner steel core, right hand seat is showing signs of cracking on rubber support strap.