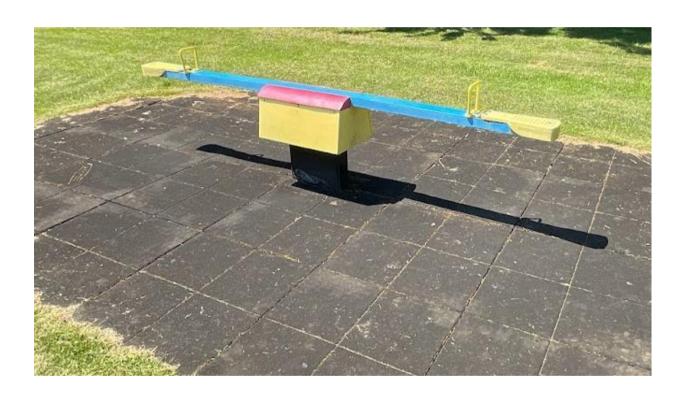

## **Risk Very Low**

**Item of Equipment- See Saw** 

Manufacturer - Wicksteed

**Installation Date – Unknown** 

Findings – Rubber tiles are prone to getting extremely slippery during autumn / winter months. Recommend monitoring weekly during these months.