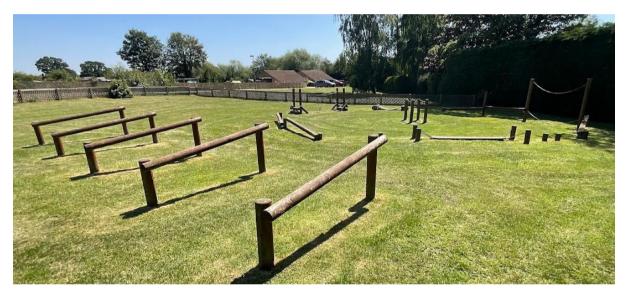

## **Item of Equipment-Timber Trim Trail**

**Manufacturer – Unknown** 

Installation Date - 2006

Findings – Many parts of the trim trail are showing signs of wear and tear, timbers are rotting and need replacing as soon as possible please see photos.