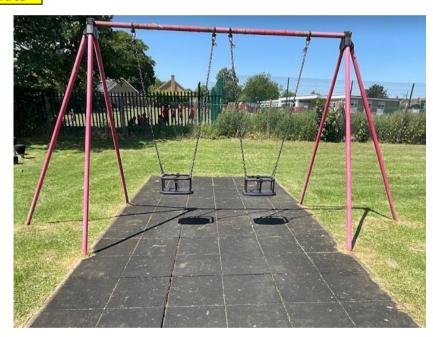

#### Item of Equipment-1 Bay 2 Cradle Seat Swing

**Manufacturer - Wicksteed** 

Installation Date - Unknown

Findings – Left hand cradle seat rubber support strap has broken exposing inner steel core, right hand seat is showing signs of cracking on rubber support strap.