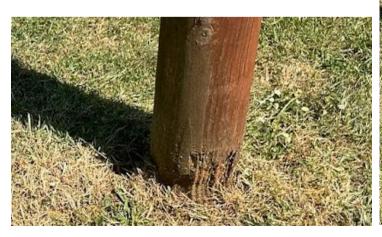

## **Item of Equipment-Timber Trim Trail**

**Manufacturer – Unknown** 

Installation Date - 2006

Findings – Many parts of the trim trail are showing signs of wear and tear, timbers are rotting and need replacing as soon as possible please see photos.