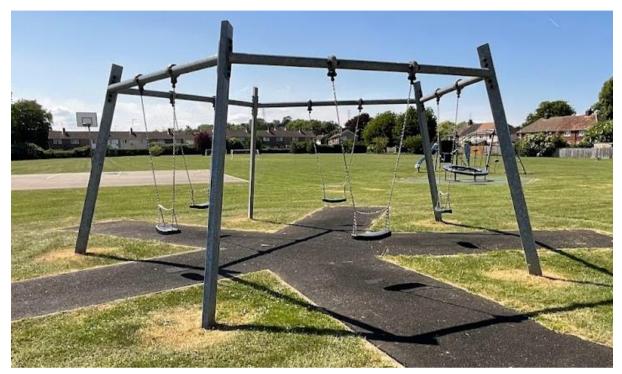

**Risk Low** 

 $www.playscapeplaygrounds.co.uk \ sales@playscapeplaygrounds.co.uk$ 

Item of Equipment – 5 Bay Swing

Manufacturer – Kompan

Installation Date - 2010

Findings – Rubber Wetpour safety surface is starting to separate from outer edge