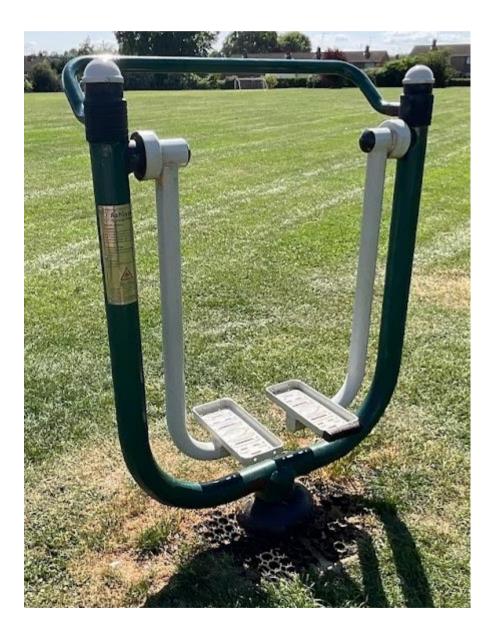

Page | 9

Item of Equipment – Air Walker

**Manufacturer – Ashlands Fitness** 

Installation Date – Unknown

Findings – Signs of wear and tear, and corrosion, rubber missing on foot plate

**Risk Very Low** 

Page | 10