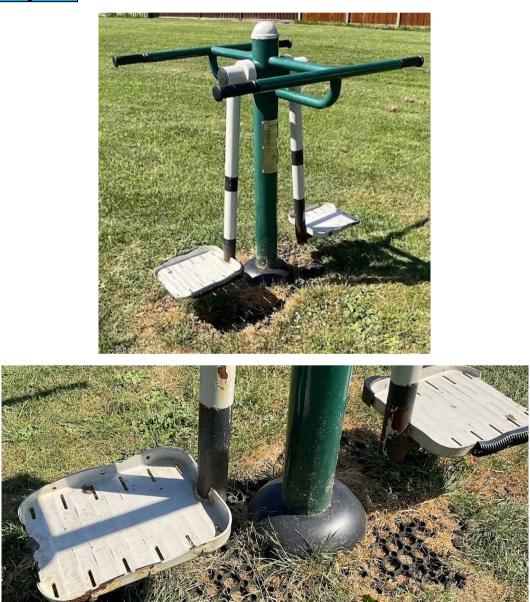

Item of Equipment – Cross Trainer

**Manufacturer – Ashlands Fitness** 

Installation Date – Unknown

Findings – Signs of wear and tear, and corrosion, rubbers missing on foot plate monitor for deterioration