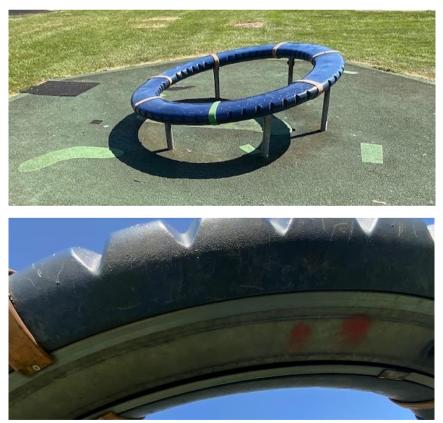

Item of Equipment-Supernova

Manufacturer – Kompan

Installation Date – Unknown

Findings – Rubber seal missing potential finger trap, rubber wetpour safety surafce is Showing signs of separation

Page | 1

Item of Equipment – Unknown