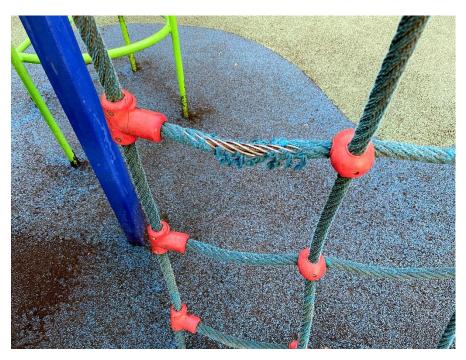

## Junior Multi-Play

Manufacturer - Park Leisure

Installation Date - Unknown

Observations - Rope net showing signs of wear - recommend replacement.