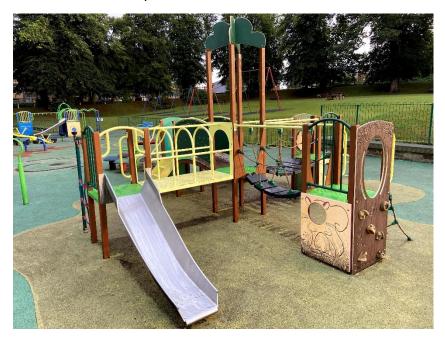

## Junior Multi-Play

Manufacturer - Park Leisure

Installation Date - Unknown

Observations - Rope net showing signs of wear - recommend replacement.