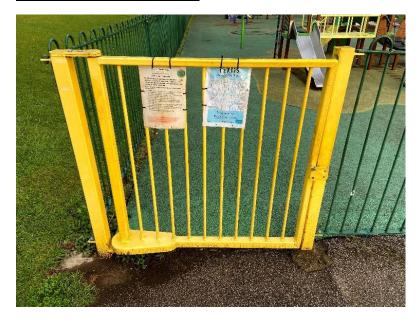

#### Under 5's Entrance Gate

Manufacturer - Prosafe

Installation Date - Unknown

Observations - None