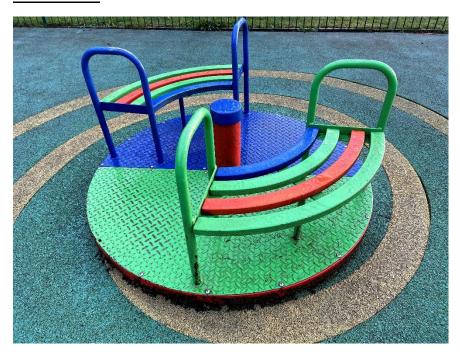

#### Roundabout

Manufacturer - Park Leisure

Installation Date - Unknown

Observations - Rubber wetpour safety surface showing signs of separation. Bearings showing signs of wear and will require replacement.