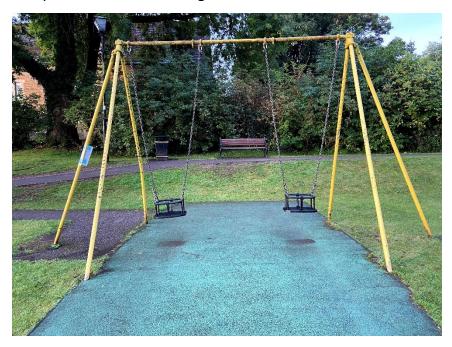

## 1 Bay 2 Cradle Seat Swing

Manufacturer - Wicksteed

Installation Date - Unknown

Observations - None

## 1 Bay 2 Seat Cradle Swing

Manufacturer - Wicksteed

Installation Date - Unknown

Observations - Rubber tiles are prone to being extremely slippery in Autumn and Winter. Monitor this during weekly checks