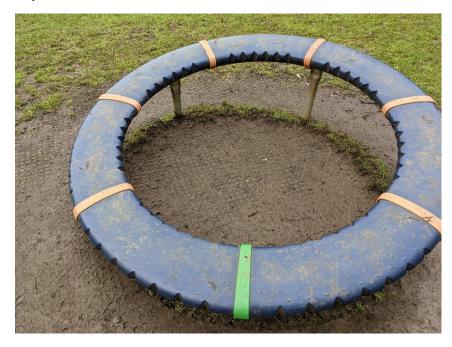

#### Roundabout

Manufacturer - Park Leisure

Installation Date - Unknown

Observations - Rubber wetpour safety surface showing signs of separation. Bearings showing signs of wear and will require replacement.