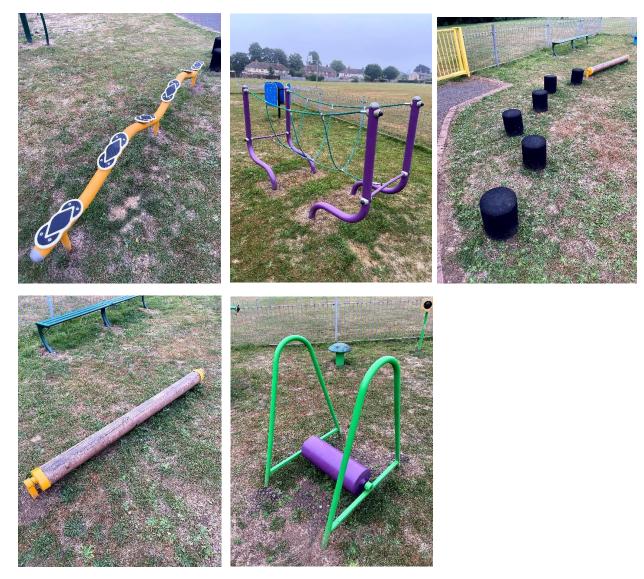

#### <u> Trim Trail - Steel</u>

Manufacturer - Wicksteed

Installation Date - 2012

**Observations** - None

Risk - Low

Gates / Benches/ Litter Bins / Fencing

All satisfactory