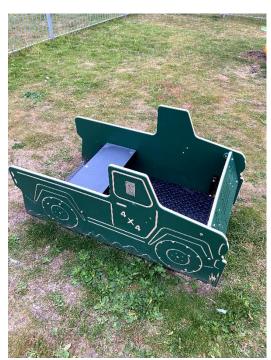

### <u>Play Car</u>

Manufacturer - Wicksteed

Installation date - 2012

**Observations - None** 

Risk - Very low

Horse See Saw

Manufacturer – Wicksteed Installation date – 2012 Observations – None Risk – Low