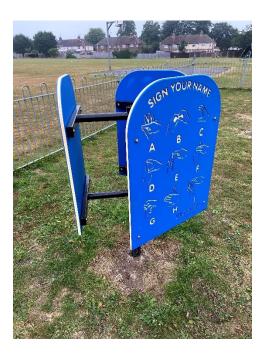

#### Sign Your Name Panel

Manufacturer - Wicksteed

Installation Date - 2012

Observations - Post cap removed. On scheduled maintenance list for Playscape.

Risk - Low

Mushroom Stools

Manufacturer - Wicksteed

Installation Date - 2012