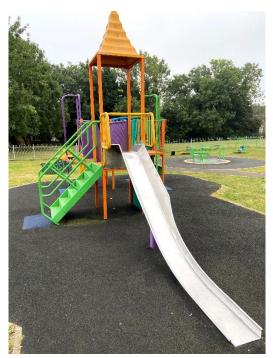

#### <u>Multiplay Unit</u>

Manufacturer - Wicksteed

Installation Date - 2004

Observations - Wetpour safety surface shrinkage - scheduled for repair by Playscape

Risk - Low

Toddler Swing

Manufacturer - Wicksteed Installation Date - 2012