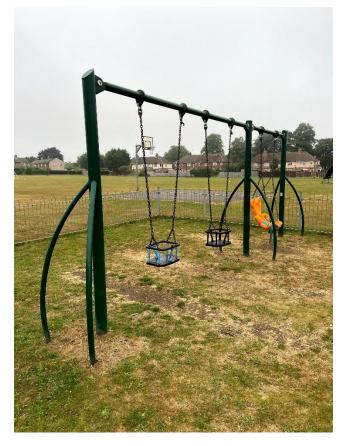

#### <u>Multiplay Unit</u>

Manufacturer - Wicksteed

Installation Date - 2004

Observations - Wetpour safety surface shrinkage - scheduled for repair by Playscape

Risk - Low

Toddler Swing

Manufacturer - Wicksteed Installation Date - 2012

Observations - Satisfactory

Risk - Low