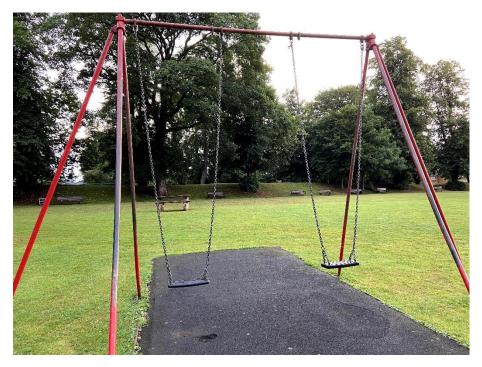

### 1 Bay 2 Seat Flat Swing

Manufacturer - Wicksteed

Installation date - Unknown

Observations - Some surface deterioration. Scheduled for maintenance