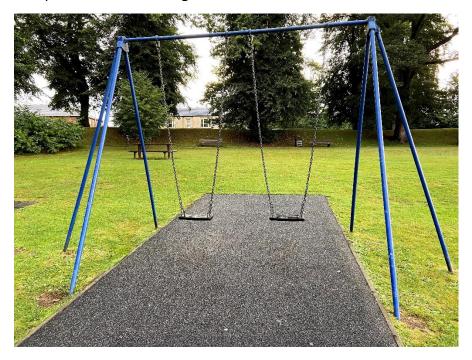

### 1 Bay 2 Seat Cradle Swing

Manufacturer - Wicksteed

Installation Date - Unknown

Observations - Rubber tiles are prone to being extremely slippery in Autumn and Winter. Monitor this during weekly checks

Risk - Medium/Low