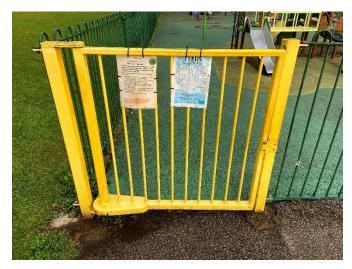

#### Under 5's Entrance Gate

Manufacturer - Prosafe

Installation Date - Unknown

Observations - Gate fine but trip hazard in entrance due to lifting surface. Scheduled for maintenance.