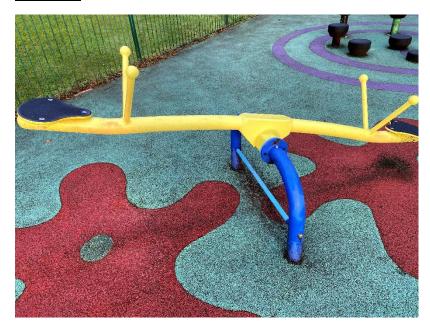

#### See-Saw

Manufacturer - Park Leisure

Installation Date - Unknown

Observations - See saw is in need of maintenance. Bearings are showing signs of wear.