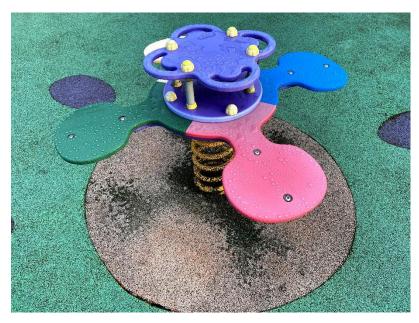

## 4 Way Springer

Manufacturer - Park Leisure

Installation Date - Unknown

Observations - Area under unit is dirty with wetpour surfacing showing signs of separation. Recommend cleaning of wetpour and monitor separation.