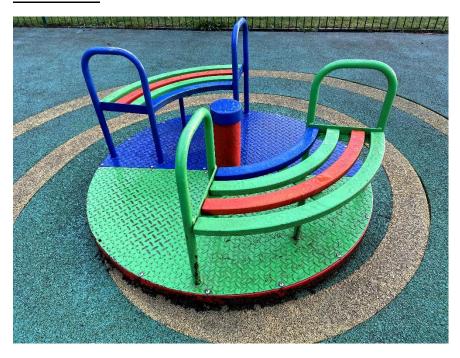

#### Roundabout

Manufacturer - Park Leisure

Installation Date - Unknown

Observations - Rubber wetpour safety surface showing signs of separation. Bearings showing signs of wear and will require replacement. Missing fixing - due to be replaced under maintenance schedule