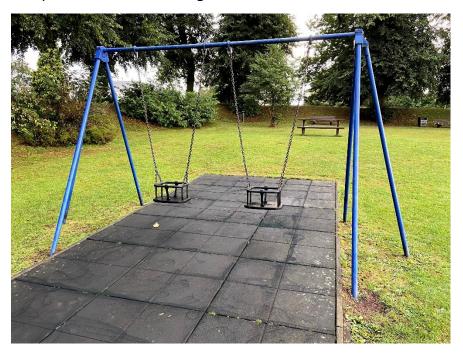

### 1 Bay 2 Cradle Seat Swing

Manufacturer - Wicksteed

Installation Date - Unknown

Observations - None