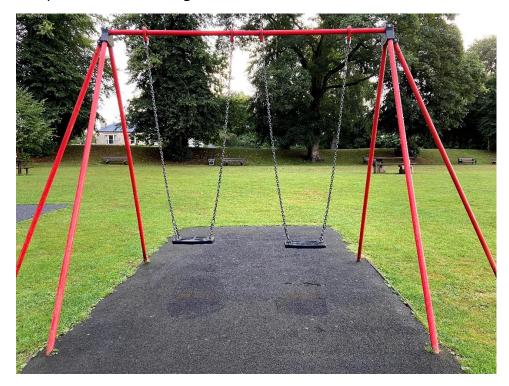

### 1 Bay 2 Seat Flat Swing

Manufacturer - Wicksteed

Installation date - Unknown

Observations - None