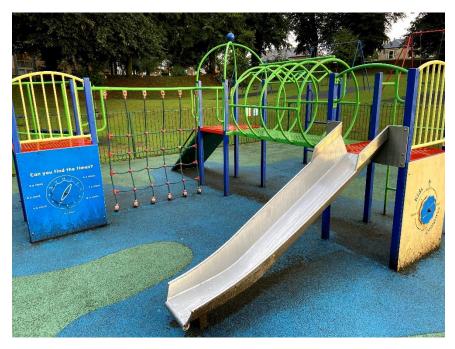

## Junior Multi-Play

Manufacturer - Park Leisure

Installation Date - Unknown

Observations - Rope net showing signs of wear - recommend replacement.