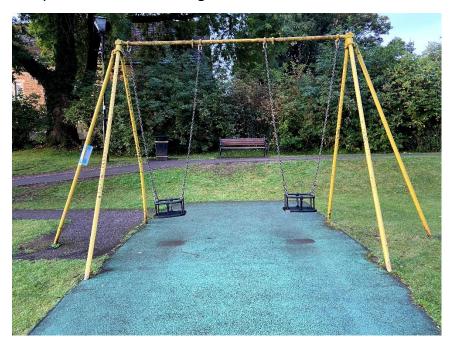

### 1 Bay 2 Cradle Seat Swing

Manufacturer - Wicksteed

Installation Date - Unknown

Observations - None

### 1 Bay 2 Seat Cradle Swing

Manufacturer - Wicksteed

Installation Date - Unknown

Observations - Rubber tiles are prone to being extremely slippery in Autumn and Winter. Monitor this during weekly checks