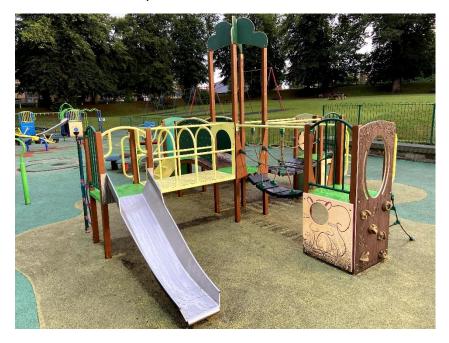

## Toddler Multi-Play

Manufacturer - Park Leisure

Installation date - Unknown

Observations - Panel corners cracked and missing fixings. Items are scheduled for maintenance.