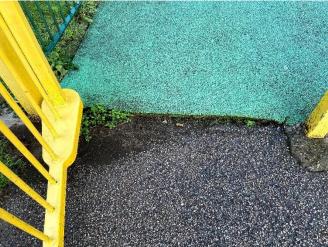

#### Under 5's Entrance Gate

Manufacturer - Prosafe

Installation Date - Unknown

Observations - Gate fine but trip hazard in entrance due to lifting surface. Scheduled for maintenance.