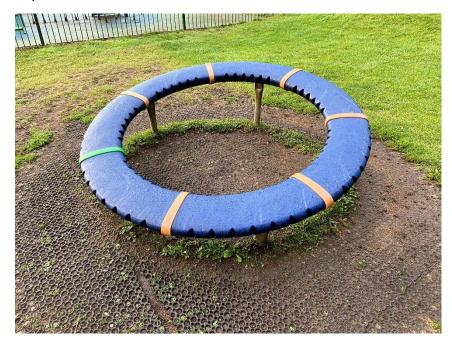

#### Roundabout

Manufacturer - Park Leisure

Installation Date - Unknown

Observations - Rubber wetpour safety surface showing signs of separation. Bearings showing signs of wear and will require replacement. Missing fixing - due to be replaced under maintenance schedule